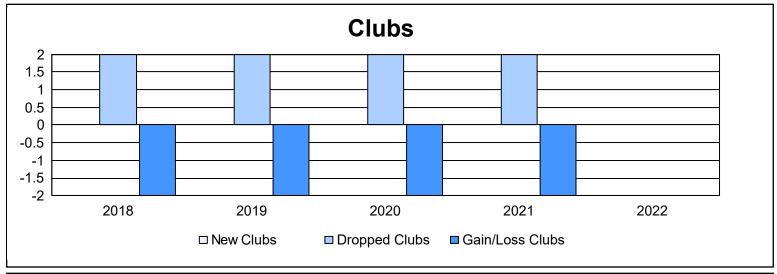

District 36 R As of June 2022 Cumulative

| Year      | New<br>Clubs | Dropped<br>Clubs | Gain/<br>Loss<br>Clubs | New<br>Members | Charter<br>Members | Reinstate<br>Members | Transfer<br>Members | Total<br>Member<br>Added | Total<br>Members<br>Dropped | Gain/<br>Loss<br>Members |
|-----------|--------------|------------------|------------------------|----------------|--------------------|----------------------|---------------------|--------------------------|-----------------------------|--------------------------|
| 2017-2018 | 0            | 2                | -2                     | 91             | 3                  | 3                    | 27                  | 124                      | 177                         | -53                      |
| 2018-2019 | 0            | 2                | -2                     | 57             | 0                  | 3                    | 6                   | 66                       | 115                         | -49                      |
| 2019-2020 | 0            | 2                | -2                     | 49             | 1                  | 4                    | 13                  | 67                       | 98                          | -31                      |
| 2020-2021 | 0            | 2                | -2                     | 29             | 1                  | 1                    | 0                   | 31                       | 95                          | -64                      |
| 2021-2022 | 0            | 0                | 0                      | 102            | 0                  | 7                    | 12                  | 121                      | 116                         | 5                        |
| Average   | 0            | 2                | -2                     | 66             | 1                  | 4                    | 12                  | 82                       | 120                         | -38                      |