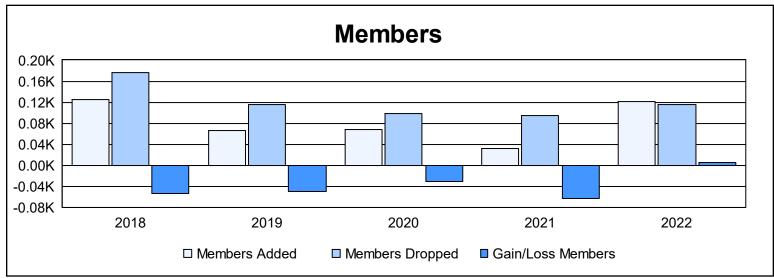

District 36 R As of June 2022 Cumulative

| Year      | New<br>Clubs | Dropped<br>Clubs | Gain/<br>Loss<br>Clubs | New<br>Members | Charter<br>Members | Reinstate<br>Members | Transfer<br>Members | Total<br>Member<br>Added | Total<br>Members<br>Dropped | Gain/<br>Loss<br>Members |
|-----------|--------------|------------------|------------------------|----------------|--------------------|----------------------|---------------------|--------------------------|-----------------------------|--------------------------|
| 2017-2018 | 0            | 2                | -2                     | 91             | 3                  | 3                    | 27                  | 124                      | 177                         | -53                      |
| 2018-2019 | 0            | 2                | -2                     | 57             | 0                  | 3                    | 6                   | 66                       | 115                         | -49                      |
| 2019-2020 | 0            | 2                | -2                     | 49             | 1                  | 4                    | 13                  | 67                       | 98                          | -31                      |
| 2020-2021 | 0            | 2                | -2                     | 29             | 1                  | 1                    | 0                   | 31                       | 95                          | -64                      |
| 2021-2022 | 0            | 0                | 0                      | 102            | 0                  | 7                    | 12                  | 121                      | 116                         | 5                        |
| Average   | 0            | 2                | -2                     | 66             | 1                  | 4                    | 12                  | 82                       | 120                         | -38                      |